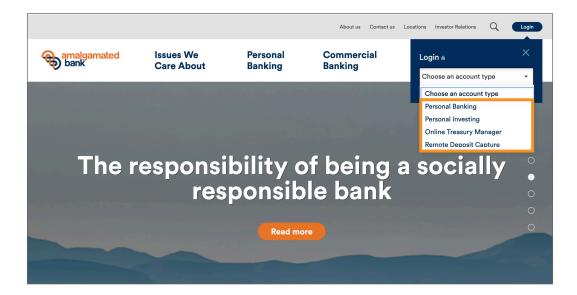

## Online Banking Enrollment Quick Reference Guide

STEP 1 Navigate to www.amalgamatedbank.com. To begin enrollment, select "Login."

STEP 2 From the dropdown menu, choose "Personal Banking" as the account type.

STEP 3 Select "Enroll in Online Banking" to continue.

STEP 4 Select your account type. Once selected, read and acknowledge the "Electronic Records Disclosure and Online Banking Agreement. Click "Continue."