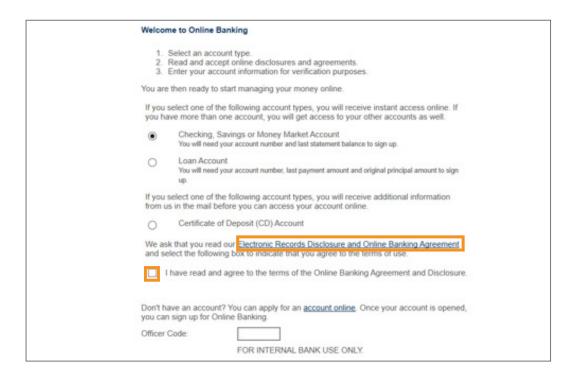

STEP 3 Select "Enroll in Online Banking" to continue.

STEP 4 Select your account type. Once selected, read and acknowledge the "Electronic Records Disclosure and Online Banking Agreement. Click "Continue."

## STEP 5 To complete the application provide the following information:

- First and Last name
- Social Security number
- Email address
- Birth date
- Zip code
- Account number
- Last statement balance (If you are a new bank customer and have not received your first bank statement yet, enter "0" for statement balance.)