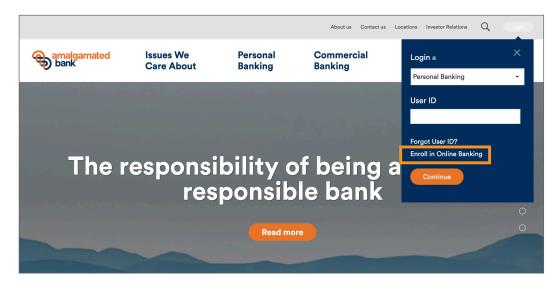

STEP 3 Select "Enroll in Online Banking" to continue.

STEP 4 Select your account type. Once selected, read and acknowledge the "Electronic Records Disclosure and Online Banking Agreement. Click "Continue."